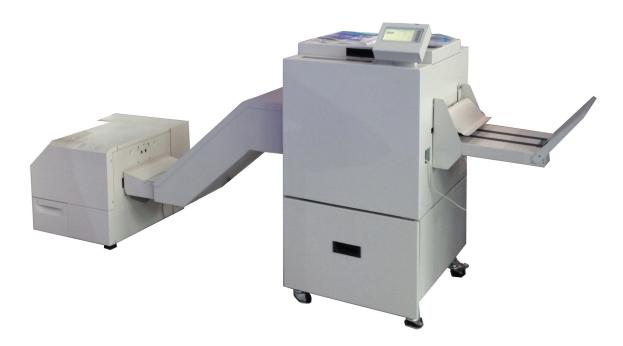

## Professional 2-Side Trimmer BLT5302 'BT-25'

Finishing solutions that add value to your business

For booklets of 20 sheets or more always use 120 g/m<sup>2</sup> (or higher) cover sheets for optimum runnability.

The BLT5302 2-Side Trimmer is a cost effective full-bleed solution for Xerox Color C75/J75 Press System. In combination with the Fuji Xerox SquareFold Trimmer it is possible to produce professional full-bleed, flat booklets. The 2-Side Trimmer can be easily set-up through the digital display and has a very small footprint. The side trim can be adjusted quickly and precisely. Various jobs can be saved in the memory. Specially design for high reliability, the BLT5302 can run long production cycles without the need for operator intervention.

# Specially designed for high reliability and long production runs