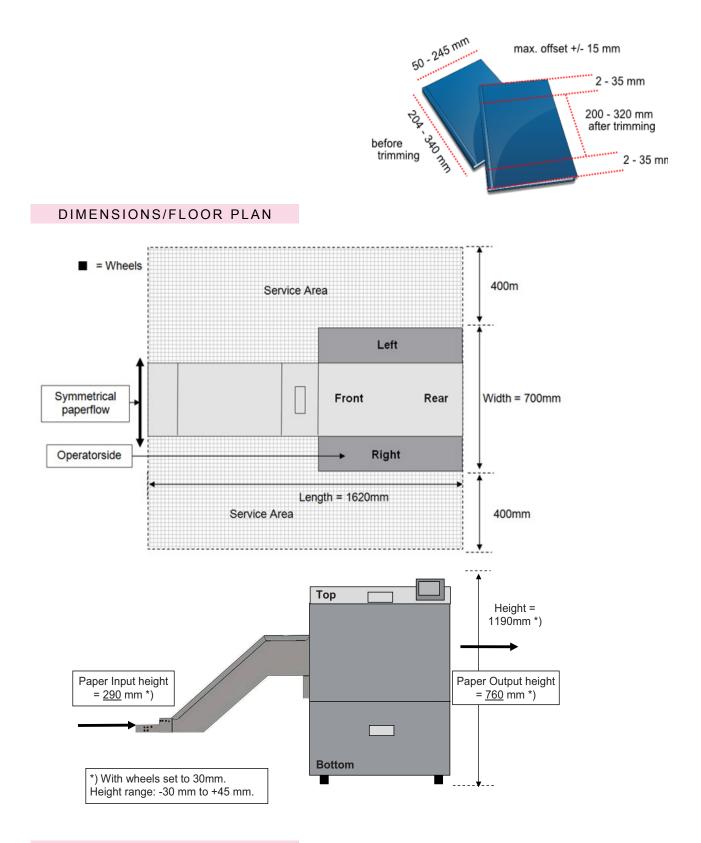

### PHYSICAL CHARACTERISTICS

|              | Lenght (mm) | Width (mm) | Height (mm) | Weight (kg) |
|--------------|-------------|------------|-------------|-------------|
| BLT5302      | 1620        | 700        | 1200        | 235         |
| Packed       | 1970        | 800        | 1570        | 325         |
| Belt Stacker | 550         | 450        | n.a.        | 7           |

### TECHNICAL SPECIFICATIONS

| X (booklet width)         | 50 mm x 245 mm                                               |
|---------------------------|--------------------------------------------------------------|
| Z (booklet height)        | 204 mm x 340 mm (must be trimmed to 320 mm)                  |
| Maximum paper weight      | 300 g/m²                                                     |
| Maximum booklet thickness | 25 sheets (100 pages) using 80 g/m²                          |
| Trimming                  | Trimming 2mm to 35mm from top and bottom side of the booklet |
| Bypass                    | Min. 150 mm booklet height, Max. 320 mm booklet height       |
| Conveyor Stacker          | 35 cm Conveyor Stacker (always delivered)                    |
| Productivity              | up to 750 booklets per hour (printer depended)               |
| Power                     | 510 VA Max.                                                  |

The BLT5302 System requires 400 mm of additional floor space at the front and rear side of the machine for installation, operation and maintenance.

SDD B.V. Print Finishing Solutions.

DBCE-0314-0019-V004