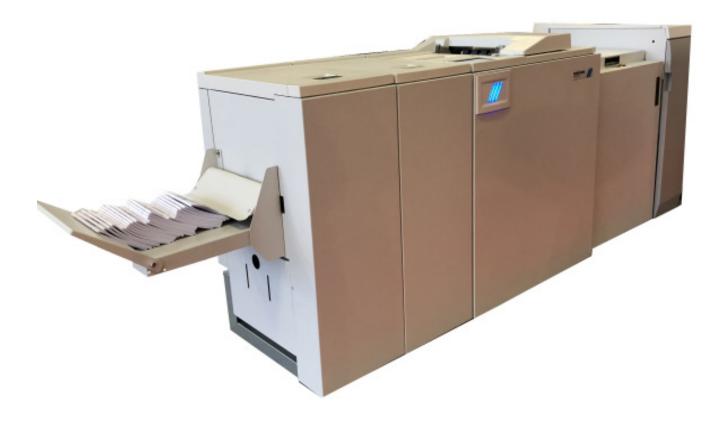

### **RTM3550 and BLM35/50**

#### **TECHNICAL SPECIFICATIONS** Compatibility: Online RTM: Plockmatic BLM35 and BLM50 System t Physical: Operational On Pallet in box Height 931 mm 1570 mm Short-edge feed (SEF) Width 670 mm 800 mm Depth 680 mm 1200 mm <130 Kg ≈200 Kg Weight Paper specifications: Rotation Bypass A4, Letter, SRA4, A3, Ledger, SRA3, 8,5x11", 9x12" 11x17" Long-edge feed (LEF) (Short edge: 203mm-230mm, (Short edge: 203mm-320mm, Long edge: 203mm-320mm) Long edge: 203mm-508mm) Paper Weight (min-max) 60 g/m<sup>2</sup> - 300 g/m<sup>2</sup> Technical: Noise Level (max) 70dB Electrical: Power source: 50Hz / 60Hz: 120V, 1.6A - 230V, 0.8A