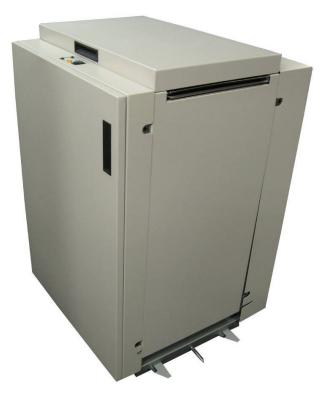

### **Professional Rotator RTM3550**

Finishing solutions that add value to your business

The RTM Rotator is Rotation module for optimum print speed for A5 / 5.5" x 8" booklets (LEF -> SEF A4 / Letter).

The Rotator is specifically designed to improve processing speed in situations where paper needs to be fed short edge first.

#### **TECHNICAL SPECIFICATIONS** Compatibility: Online RTM: Plockmatic BLM35 and BLM50 System t Physical: Operational On Pallet in box Height 931 mm 1570 mm Short-edge feed (SEF) Width 670 mm 800 mm Depth 680 mm 1200 mm <130 Kg ≈200 Kg Weight Paper specifications: Rotation Bypass A4, Letter, SRA4, A3, Ledger, SRA3, 8,5x11", 9x12" 11x17" Long-edge feed (LEF) (Short edge: 203mm-230mm, (Short edge: 203mm-320mm, Long edge: 203mm-320mm) Long edge: 203mm-508mm) Paper Weight (min-max) 60 g/m<sup>2</sup> - 300 g/m<sup>2</sup> Technical: Noise Level (max) 70dB Electrical: Power source: 50Hz / 60Hz: 120V, 1.6A - 230V, 0.8A