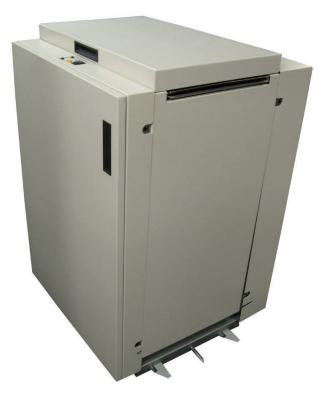

## **Professional SDD Rotators**

Finishing solutions that add value to your business

The RTM Rotator is Rotation module for optimum print speed for A5 / 5.5" x 8" booklets (LEF -> SEF A4 / Letter).

The Rotator is specifically designed to improve processing speed in situations where paper needs to be fed short edge first. The Rotator infeed and outfeed speed is 1,5 m/sec

SDD Rotator Modules are used in BLM200, BLM300(C), BLM6300, BLM6400(C) and BLM6900(C) Systems:

- RTM6440 for BLM200, works from Left to Right and has infeed and outfeed height is 102 cm

- RTM6940 for BLM300(C), works from Right to Left and has infeed and outfeed height is 102 cm

- RTM6340 for high speed BLM6300, works from Left to Right and has infeed and outfeed height is 102 cm

- RTM6440 for BLM6400(C), works from Left to Right and has infeed and outfeed height is 102 cm

- RTM6940 for BLM6900(C), works from Right to Left and has infeed and outfeed height is 102 cm